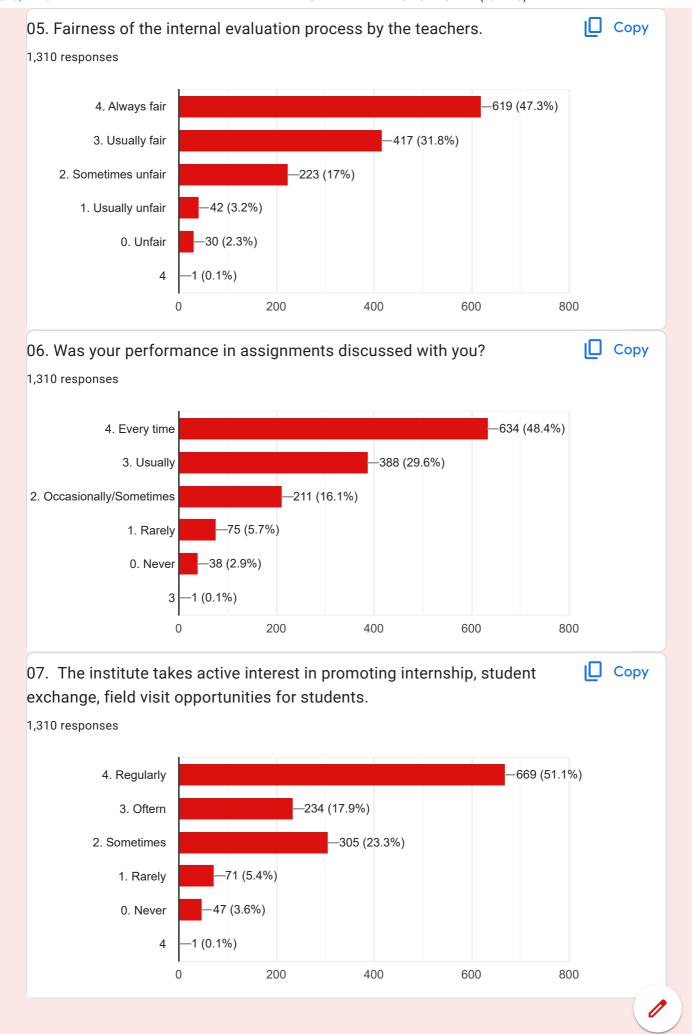

--------|
| 7067941054 |
| 9340948633 |
| 7723870785 |
| 7974354434 |
| 8770619205 |
| 7489254523 |
| 9302065630 |
| 6260961630 |
| 8643040464 |
| 8817268924 |
| 9302434459 |
| 6267533854 |
| 6267167917 |
| 9691955265 |
| 6263755631 |
| 6267231061 |
| 7879223024 |
| 6263099652 |
| 7987783115 |
| 7869187353 |
| 6265598227 |
| 8839328638 |
|            |

| 7828844602  |
|-------------|
| 9301814703  |
| 6264723283  |
| 6260398369  |
| 08889105098 |
| 9340470235  |
| 6263723672  |
| 6268742880  |
| 9617048657  |
| 7879807435  |
| 7879951540  |
| 6266720676  |
| 7898738432  |
| 9171010237  |
| 9301545199  |
| 7067257980  |
| 6268181243  |
| 7879610903  |
| 8103697320  |
| 6268837244  |
| 6264926985  |
| 7415613304  |
| 8770176397  |
|             |



1,054 more responses are hidden



















19 (1.5%)

200

400

600

(0.1%)

3

0

0. Strongly disagree







| 21. Give three observation / suggestions to improve the overall teaching – learning experience in your institution. |
|---------------------------------------------------------------------------------------------------------------------|
| 1,310 responses                                                                                                     |
| Good                                                                                                                |
| Yes                                                                                                                 |
| Good                                                                                                                |
|