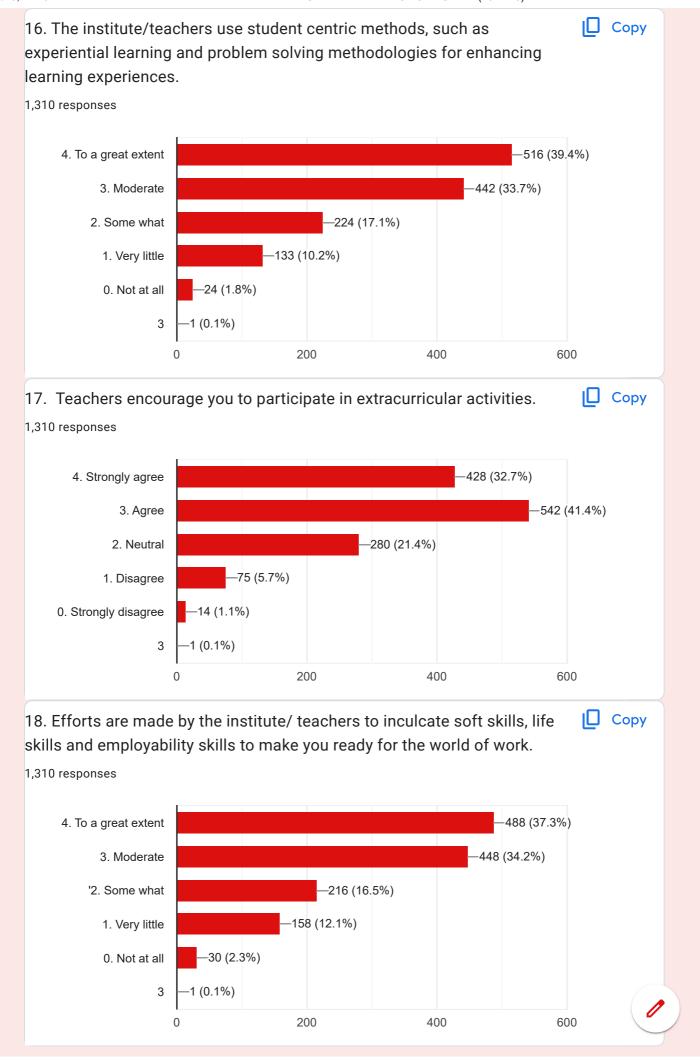

8770619205 |
| 7489254523 |
| 9302065630 |
| 6260961630 |
| 8643040464 |
| 8817268924 |
| 9302434459 |
| 6267533854 |
| 6267167917 |
| 9691955265 |
| 6263755631 |
| 6267231061 |
| 7879223024 |
| 6263099652 |
| 7987783115 |
| 7869187353 |
| 6265598227 |
| 8839328638 |
|            |

| 7828844602  |
|-------------|
| 9301814703  |
| 6264723283  |
| 6260398369  |
| 08889105098 |
| 9340470235  |
| 6263723672  |
| 6268742880  |
| 9617048657  |
| 7879807435  |
| 7879951540  |
| 6266720676  |
| 7898738432  |
| 9171010237  |
| 9301545199  |
| 7067257980  |
| 6268181243  |
| 7879610903  |
| 8103697320  |
| 6268837244  |
| 6264926985  |
| 7415613304  |
| 8770176397  |
|             |



1,054 more responses are hidden



















19 (1.5%)

200

400

600

(0.1%)

3

0

0. Strongly disagree







| 21. Give three observation / suggestions to improve the overall teaching – learning experience in your institution. |
|---------------------------------------------------------------------------------------------------------------------|
| 1,310 responses                                                                                                     |
| Good                                                                                                                |
| Yes                                                                                                                 |
| Good                                                                                                                |
| No