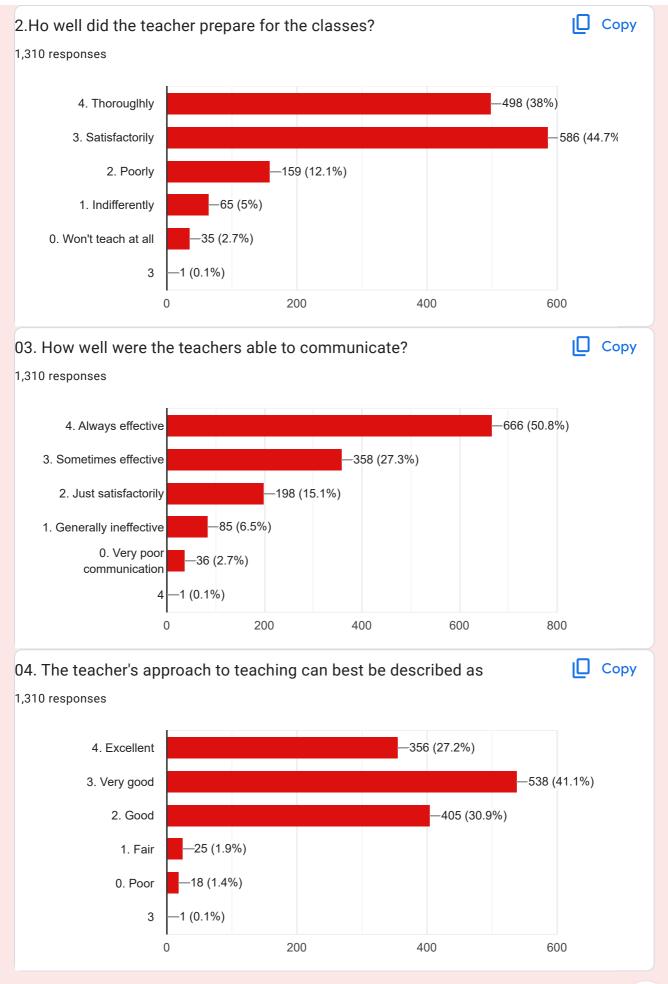

------------|
| 7067941054 |
| 9340948633 |
| 7723870785 |
| 7974354434 |
| 8770619205 |
| 7489254523 |
| 9302065630 |
| 6260961630 |
| 8643040464 |
| 8817268924 |
| 9302434459 |
| 6267533854 |
| 6267167917 |
| 9691955265 |
| 6263755631 |
| 6267231061 |
| 7879223024 |
| 6263099652 |
| 7987783115 |
| 7869187353 |
| 6265598227 |
| 8839328638 |
|            |

| 7828844602  |
|-------------|
| 9301814703  |
| 6264723283  |
| 6260398369  |
| 08889105098 |
| 9340470235  |
| 6263723672  |
| 6268742880  |
| 9617048657  |
| 7879807435  |
| 7879951540  |
| 6266720676  |
| 7898738432  |
| 9171010237  |
| 9301545199  |
| 7067257980  |
| 6268181243  |
| 7879610903  |
| 8103697320  |
| 6268837244  |
| 6264926985  |
| 7415613304  |
| 8770176397  |
|             |



1,054 more responses are hidden



















19 (1.5%)

200

400

600

(0.1%)

3

0

0. Strongly disagree







| 21. Give three observation / suggestions to improve the overall teaching – learning experience in your institution. |
|---------------------------------------------------------------------------------------------------------------------|
| 1,310 responses                                                                                                     |
| Good                                                                                                                |
| Yes                                                                                                                 |
| Good