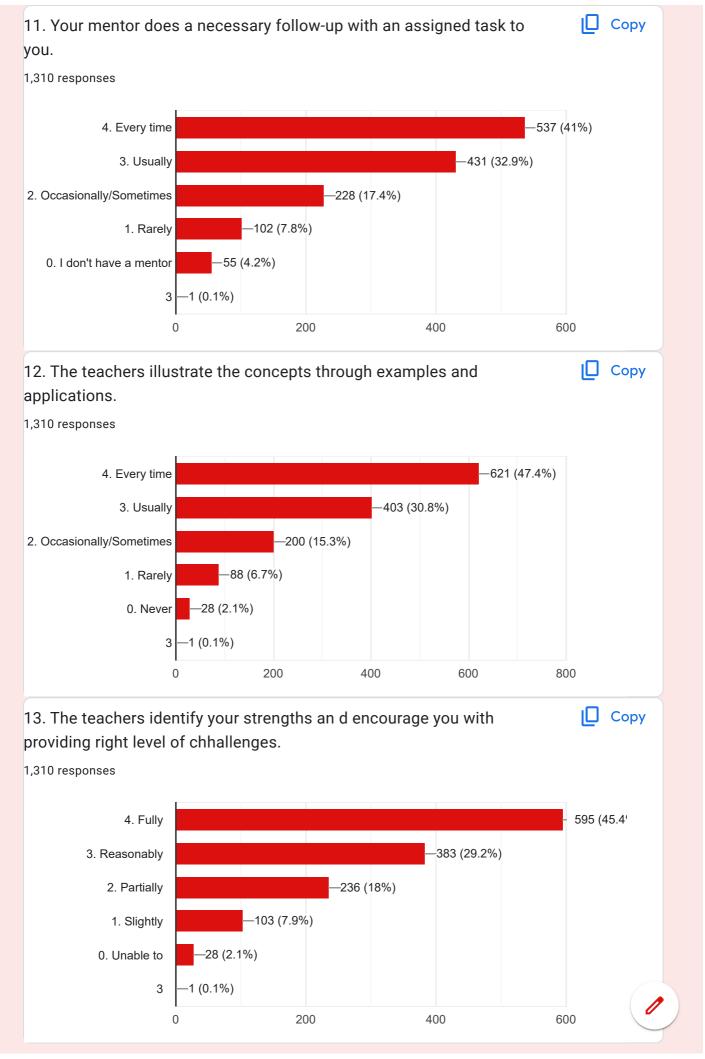

----|
| 7067941054 |
| 9340948633 |
| 7723870785 |
| 7974354434 |
| 8770619205 |
| 7489254523 |
| 9302065630 |
| 6260961630 |
| 8643040464 |
| 8817268924 |
| 9302434459 |
| 6267533854 |
| 6267167917 |
| 9691955265 |
| 6263755631 |
| 6267231061 |
| 7879223024 |
| 6263099652 |
| 7987783115 |
| 7869187353 |
| 6265598227 |
| 8839328638 |
|            |

| 7828844602  |
|-------------|
| 9301814703  |
| 6264723283  |
| 6260398369  |
| 08889105098 |
| 9340470235  |
| 6263723672  |
| 6268742880  |
| 9617048657  |
| 7879807435  |
| 7879951540  |
| 6266720676  |
| 7898738432  |
| 9171010237  |
| 9301545199  |
| 7067257980  |
| 6268181243  |
| 7879610903  |
| 8103697320  |
| 6268837244  |
| 6264926985  |
| 7415613304  |
| 8770176397  |
|             |



1,054 more responses are hidden



















19 (1.5%)

200

400

600

(0.1%)

3

0

0. Strongly disagree







| 21. Give three observation / suggestions to improve the overall teaching – learning experience in your institution. |
|---------------------------------------------------------------------------------------------------------------------|
| 1,310 responses                                                                                                     |
| Good                                                                                                                |
| Yes                                                                                                                 |
| Good                                                                                                                |
| No