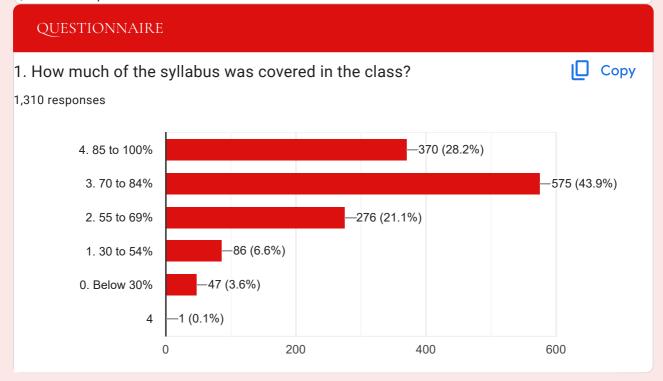

|
|------------|
| 7067941054 |
| 9340948633 |
| 7723870785 |
| 7974354434 |
| 8770619205 |
| 7489254523 |
| 9302065630 |
| 6260961630 |
| 8643040464 |
| 8817268924 |
| 9302434459 |
| 6267533854 |
| 6267167917 |
| 9691955265 |
| 6263755631 |
| 6267231061 |
| 7879223024 |
| 6263099652 |
| 7987783115 |
| 7869187353 |
| 6265598227 |
| 8839328638 |
|            |

| 7828844602  |
|-------------|
| 9301814703  |
| 6264723283  |
| 6260398369  |
| 08889105098 |
| 9340470235  |
| 6263723672  |
| 6268742880  |
| 9617048657  |
| 7879807435  |
| 7879951540  |
| 6266720676  |
| 7898738432  |
| 9171010237  |
| 9301545199  |
| 7067257980  |
| 6268181243  |
| 7879610903  |
| 8103697320  |
| 6268837244  |
| 6264926985  |
| 7415613304  |
| 8770176397  |
|             |



1,054 more responses are hidden



















19 (1.5%)

200

400

600

(0.1%)

3

0

0. Strongly disagree







| 21. Give three observation / suggestions to improve the overall teaching – learning experience in your institution. |
|---------------------------------------------------------------------------------------------------------------------|
| 1,310 responses                                                                                                     |
| Good                                                                                                                |
| Yes                                                                                                                 |
| Good