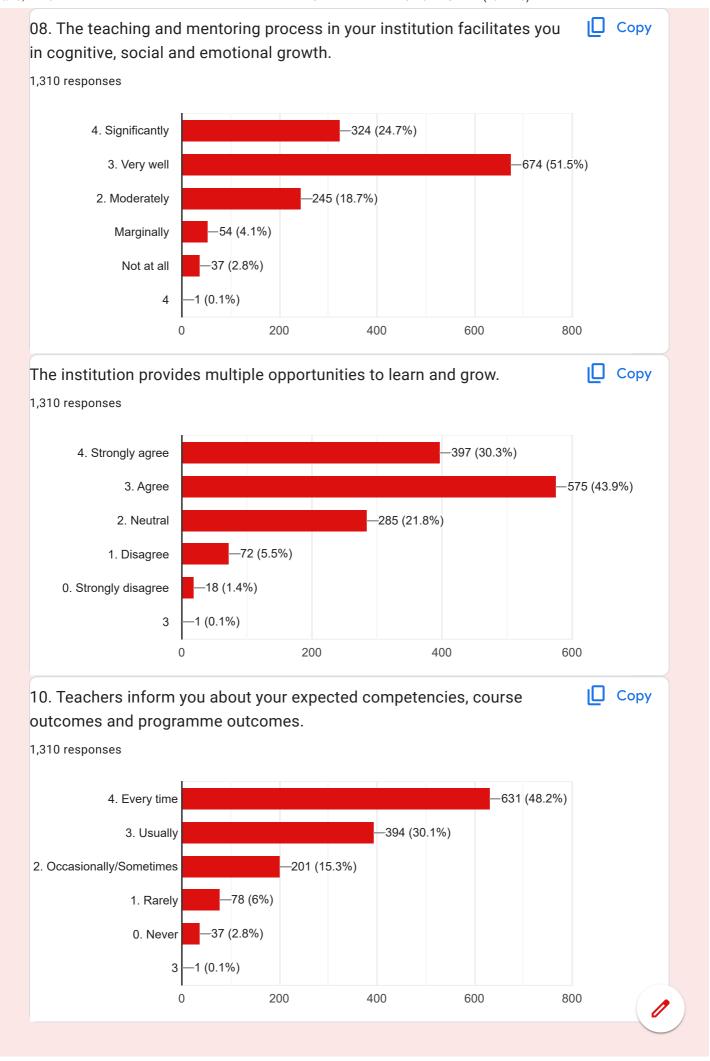

------|
| 7067941054 |
| 9340948633 |
| 7723870785 |
| 7974354434 |
| 8770619205 |
| 7489254523 |
| 9302065630 |
| 6260961630 |
| 8643040464 |
| 8817268924 |
| 9302434459 |
| 6267533854 |
| 6267167917 |
| 9691955265 |
| 6263755631 |
| 6267231061 |
| 7879223024 |
| 6263099652 |
| 7987783115 |
| 7869187353 |
| 6265598227 |
| 8839328638 |
|            |

| 7828844602  |
|-------------|
| 9301814703  |
| 6264723283  |
| 6260398369  |
| 08889105098 |
| 9340470235  |
| 6263723672  |
| 6268742880  |
| 9617048657  |
| 7879807435  |
| 7879951540  |
| 6266720676  |
| 7898738432  |
| 9171010237  |
| 9301545199  |
| 7067257980  |
| 6268181243  |
| 7879610903  |
| 8103697320  |
| 6268837244  |
| 6264926985  |
| 7415613304  |
| 8770176397  |
|             |



1,054 more responses are hidden



















19 (1.5%)

200

400

600

(0.1%)

3

0

0. Strongly disagree







| 21. Give three observation / suggestions to improve the overall teaching – learning experience in your institution. |
|---------------------------------------------------------------------------------------------------------------------|
| 1,310 responses                                                                                                     |
| Good                                                                                                                |
| Yes                                                                                                                 |
| Good                                                                                                                |
| No