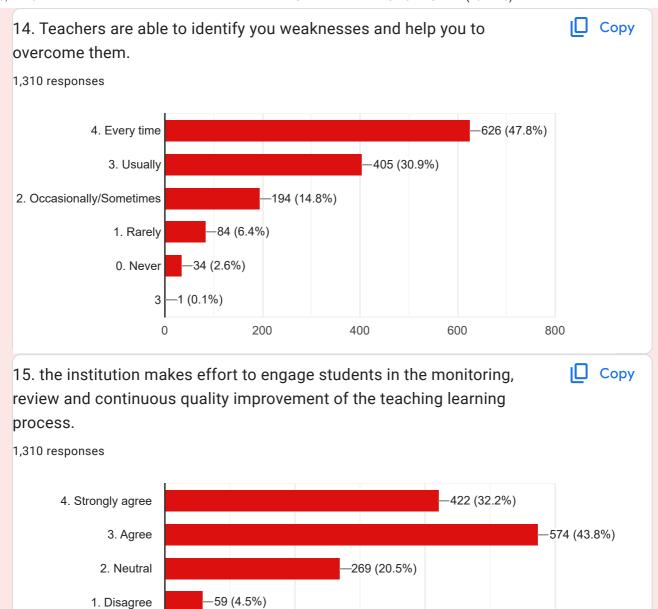

--|
| 7067941054 |
| 9340948633 |
| 7723870785 |
| 7974354434 |
| 8770619205 |
| 7489254523 |
| 9302065630 |
| 6260961630 |
| 8643040464 |
| 8817268924 |
| 9302434459 |
| 6267533854 |
| 6267167917 |
| 9691955265 |
| 6263755631 |
| 6267231061 |
| 7879223024 |
| 6263099652 |
| 7987783115 |
| 7869187353 |
| 6265598227 |
| 8839328638 |
|            |

| 7828844602  |
|-------------|
| 9301814703  |
| 6264723283  |
| 6260398369  |
| 08889105098 |
| 9340470235  |
| 6263723672  |
| 6268742880  |
| 9617048657  |
| 7879807435  |
| 7879951540  |
| 6266720676  |
| 7898738432  |
| 9171010237  |
| 9301545199  |
| 7067257980  |
| 6268181243  |
| 7879610903  |
| 8103697320  |
| 6268837244  |
| 6264926985  |
| 7415613304  |
| 8770176397  |
|             |



1,054 more responses are hidden



















19 (1.5%)

200

400

600

(0.1%)

3

0

0. Strongly disagree







| 21. Give three observation / suggestions to improve the overall teaching – learning experience in your institution. |
|---------------------------------------------------------------------------------------------------------------------|
| 1,310 responses                                                                                                     |
| Good                                                                                                                |
| Yes                                                                                                                 |
| Good                                                                                                                |
| No