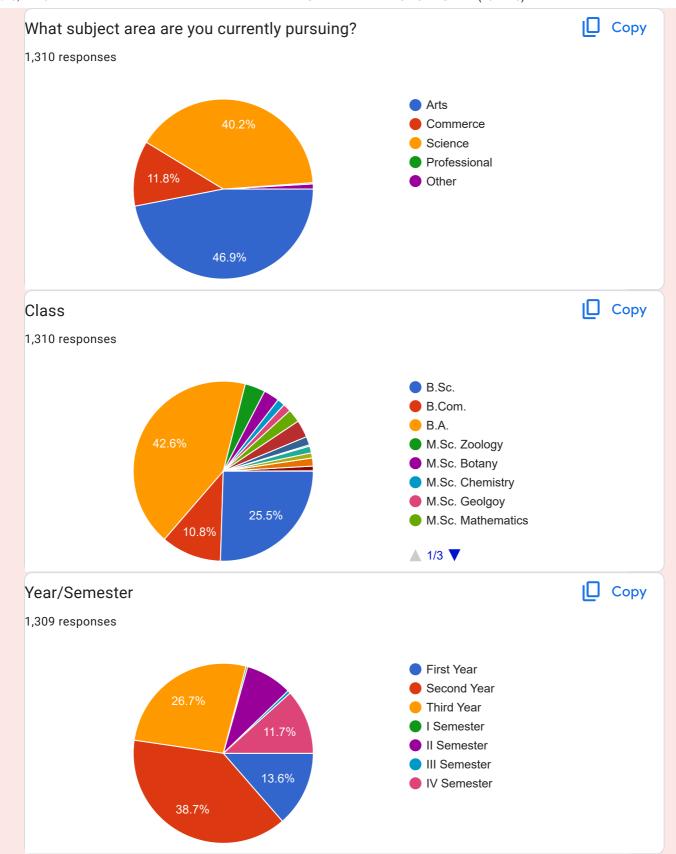

|
| Krishna kumar patel |
| Naresh yadav        |
| Savita              |
| Chandrakant         |
| Rishabh rathore     |
| Jyoti ogare         |
| ARUN KUMAR          |
| Gauri               |
|                     |

| Prakash Kumar      |
|--------------------|
| Ravina             |
| Shradha markam     |
| Seema              |
| Kartik patel       |
| Jyoti Patel        |
| Ashish Kumar Patle |
| Shashilata         |
| Aakash patel       |
| Roshni Yadav       |
| Khushboo Kaushik   |
| Jyoti              |
| Om prakash Chauhan |
| Bimalesh Kumar     |
| Ankita patel       |
| Laxmi              |
| Satyabhama kanwar  |
| Ragni ogrey        |
| Geetu sahu         |
| Geeta              |
| Karuna             |
| Manshi sidar       |
| Kavita             |
|                    |







#### Date of birth 1,310 responses, 937 not shown Jun 1997 5 3 Sep 1998 17 4 Mar 1999 15 4 Apr 1999 1 3 May 1999 1 3 Jun 1999 15 3 20 4 Jul 1999 12 3 5 5 Sep 1999 Dec 1999 12 3 Jan 2000 20 3 Feb 2000 29 3 Mar 2000 13 3 Jul 2000 29 3 Sep 2000 9 4 Jan 2001 Feb 2001 5 4 10 3 14 3 Apr 2001 7 3 May 2001 5 3 7 3 Jun 2001 22 3 12 3 18 6 15 3 Aug 2001 8 5 20 3 Sep 2001 23 4 28 4 Nov 2001 21 4 Dec 2001 10 4 Feb 2002 15 3 Mar 2002 20 3 May 2002 11 3





| Age (in years) 1,310 responses |
|--------------------------------|
| 20                             |
| 19                             |
| 21                             |
| 18                             |
| 22                             |
| 23                             |
| 24                             |
| 25