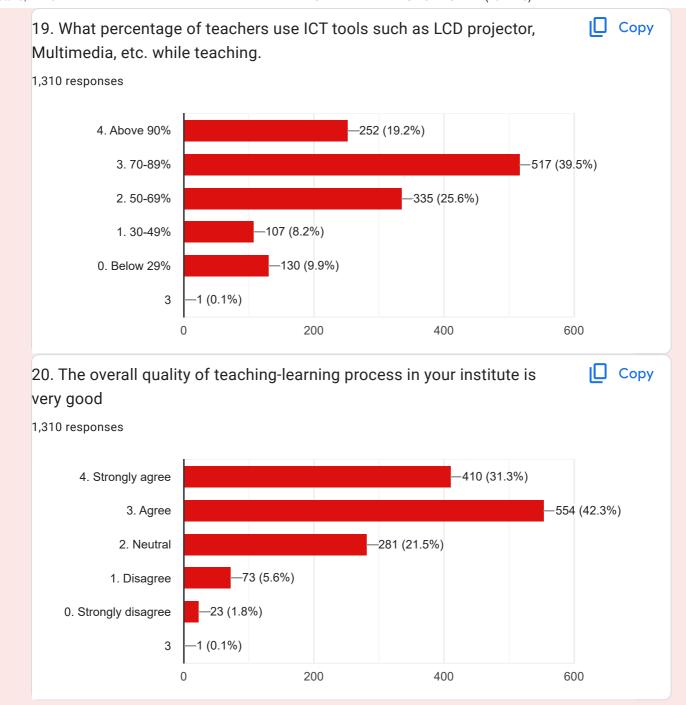

70619205 |
| 7489254523 |
| 9302065630 |
| 6260961630 |
| 8643040464 |
| 8817268924 |
| 9302434459 |
| 6267533854 |
| 6267167917 |
| 9691955265 |
| 6263755631 |
| 6267231061 |
| 7879223024 |
| 6263099652 |
| 7987783115 |
| 7869187353 |
| 6265598227 |
| 8839328638 |
|            |

| 7828844602  |
|-------------|
| 9301814703  |
| 6264723283  |
| 6260398369  |
| 08889105098 |
| 9340470235  |
| 6263723672  |
| 6268742880  |
| 9617048657  |
| 7879807435  |
| 7879951540  |
| 6266720676  |
| 7898738432  |
| 9171010237  |
| 9301545199  |
| 7067257980  |
| 6268181243  |
| 7879610903  |
| 8103697320  |
| 6268837244  |
| 6264926985  |
| 7415613304  |
| 8770176397  |
|             |



1,054 more responses are hidden



















19 (1.5%)

200

400

600

(0.1%)

3

0

0. Strongly disagree







| 21. Give three observation / suggestions to improve the overall teaching – learning experience in your institution. |
|---------------------------------------------------------------------------------------------------------------------|
| 1,310 responses                                                                                                     |
| Good                                                                                                                |
| Yes                                                                                                                 |
| Good                                                                                                                |
| No